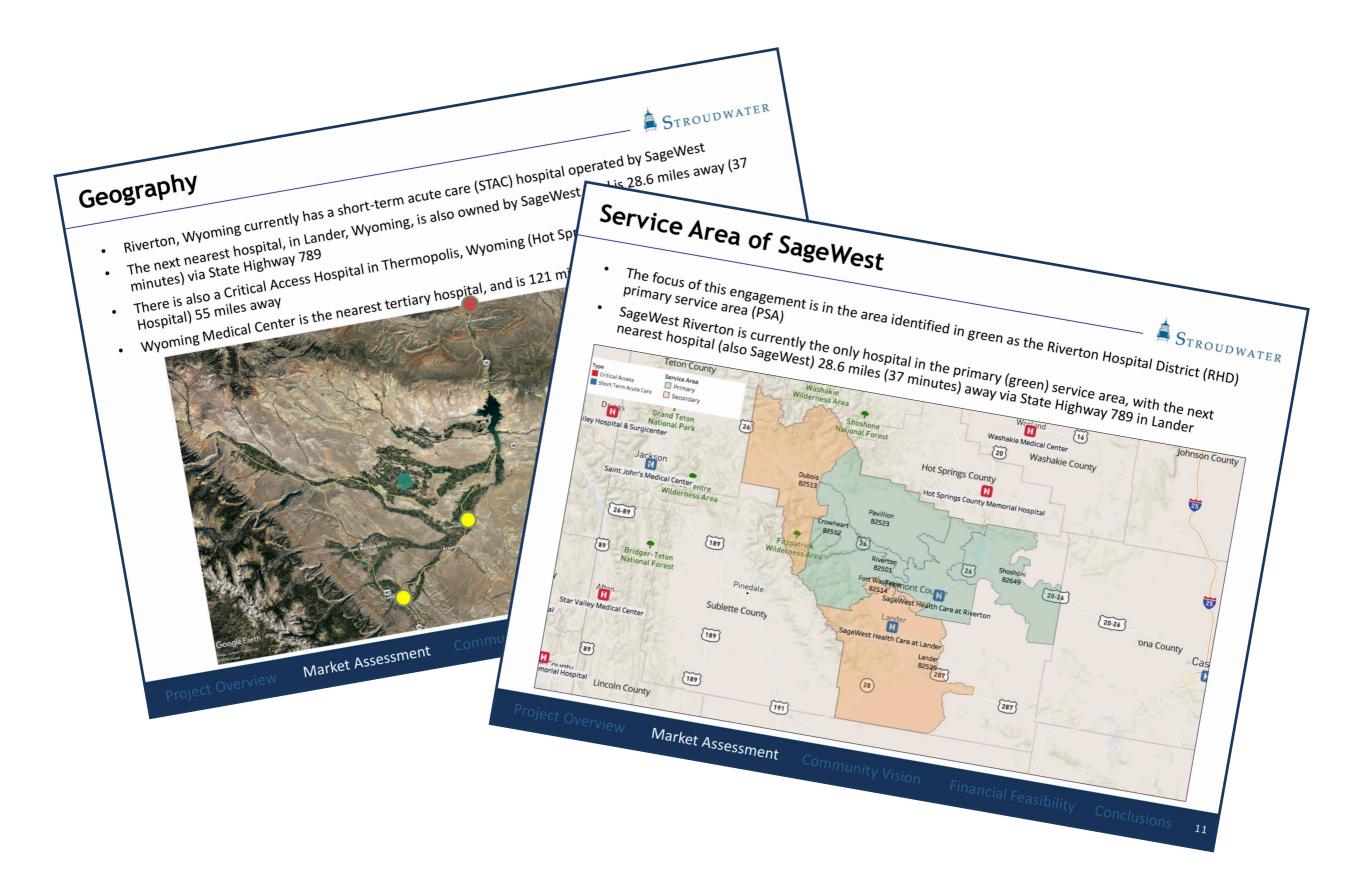

The Riverton area contains a sufficient population to support a financially viable rural health system with a range of medical, surgical, and specialty services

**PRIMARY SERVICE AREA** Riverton Crowheart Kinnear Pavillion Shoshoni

SECONDARY SERVICE AREA