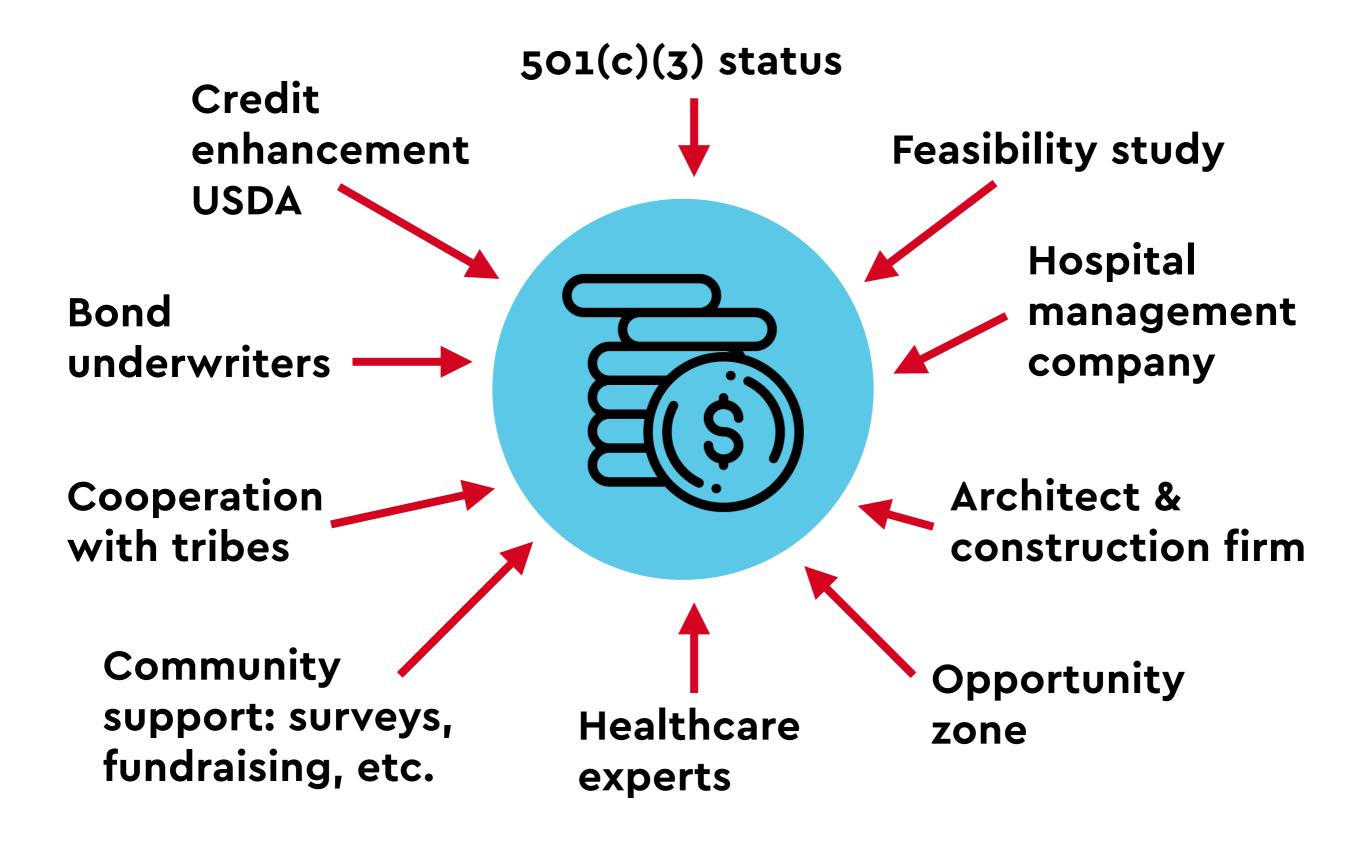

## HOSPITAL LOCATION

Sunset property or Federal property, New Markets Tax Credit

## FINANCING OPTIONS: \$35 million

Hospital revenue bonds, USDA Facilities Program, bank financing Finalize financing package

## **HOSPITAL MANAGEMENT & CONSTRUCTION**

Quorum Health Resources

Erdman

## HOSPITAL TRUST

Fiduciary trust ownership of hospital

#### **COLLABORATION WITH PARTNERS**

Collaboration agreements