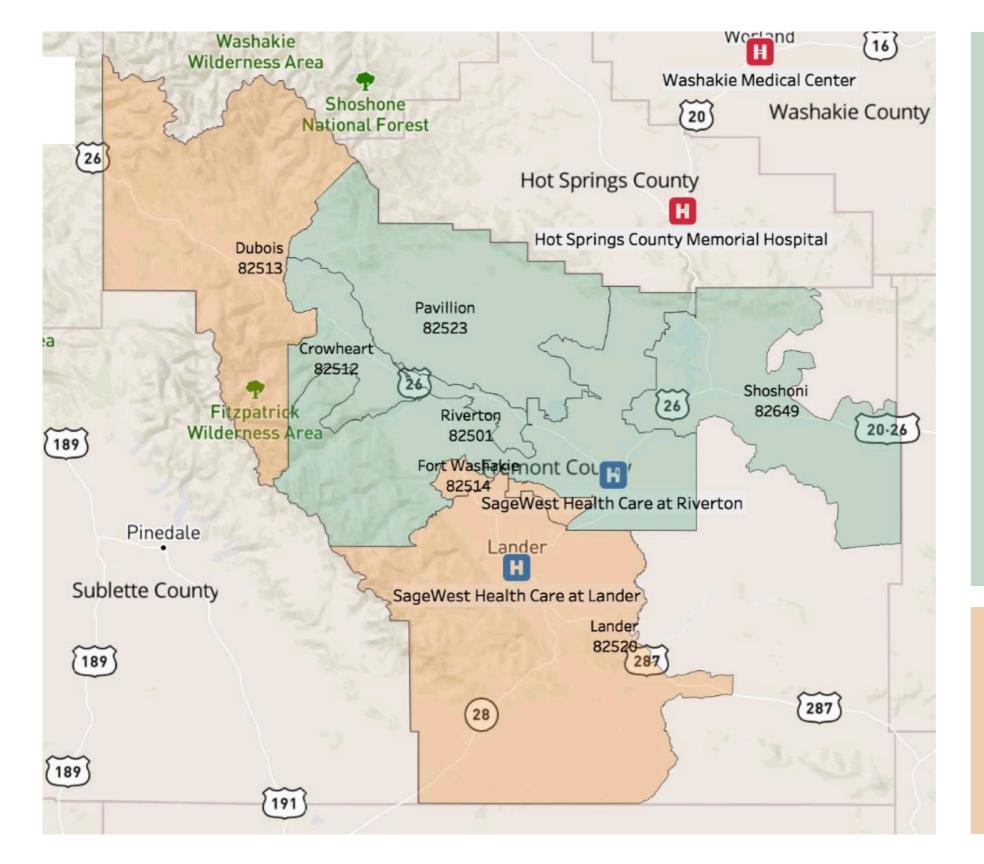

The Riverton area contains a sufficient population to support a financially viable rural health system with a range of medical, surgical, and specialty services

**PRIMARY SERVICE AREA** Riverton Crowheart Kinnear Pavillion Shoshoni

SECONDARY SERVICE AREA