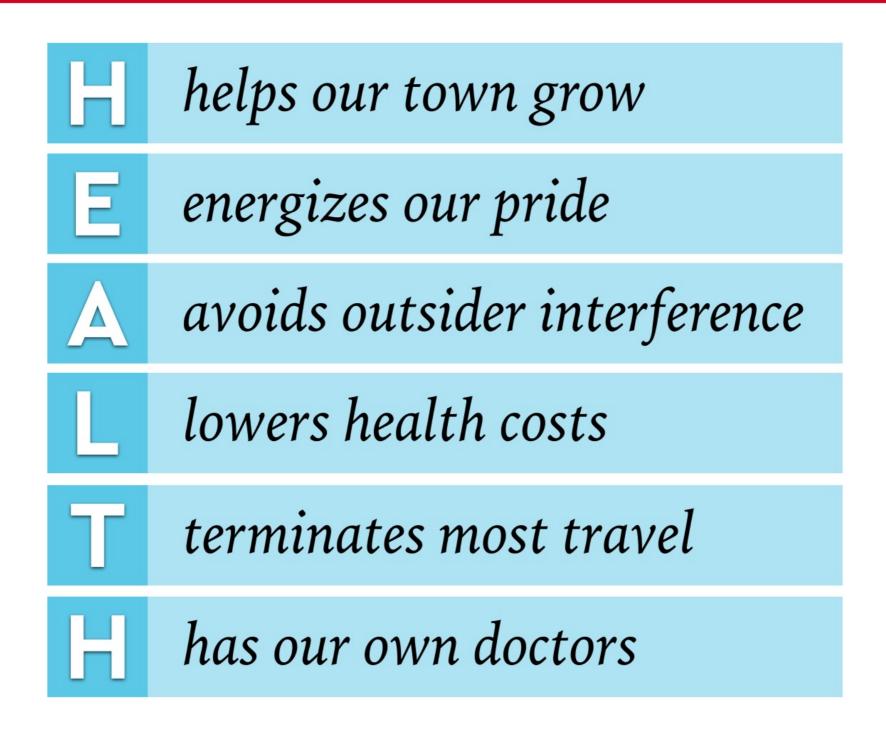

## 65+ AGE GROUP

Has the largest projected growth & will need services to meet healthcare needs

## MARKET SHARE

SageWest's combined market share of both Riverton and Lander has decreased since 2013

THE PRIMARY SERVICE AREA POPULATION OF ABOUT 22,000 PROVIDES AN ADEQUATE BASE TO SUPPORT A RURAL HOSPITAL

## THE RIVERTON AREA HAS SUFFICIENT DEMAND FOR HOSPITAL INPATIENT & OUTPATIENT SERVICES INCLUDING:

- Med/surg
- ICU
- Surgery
- Swing bed
- Respiratory therapy
- Emergency department
- Rehabilitation services
- Imaging (radiology, ultrasound, CT scans, MRI)
- Attached medical office building with primary care and urgent care

- OB/GYN
- Observation
- Gastroenterology