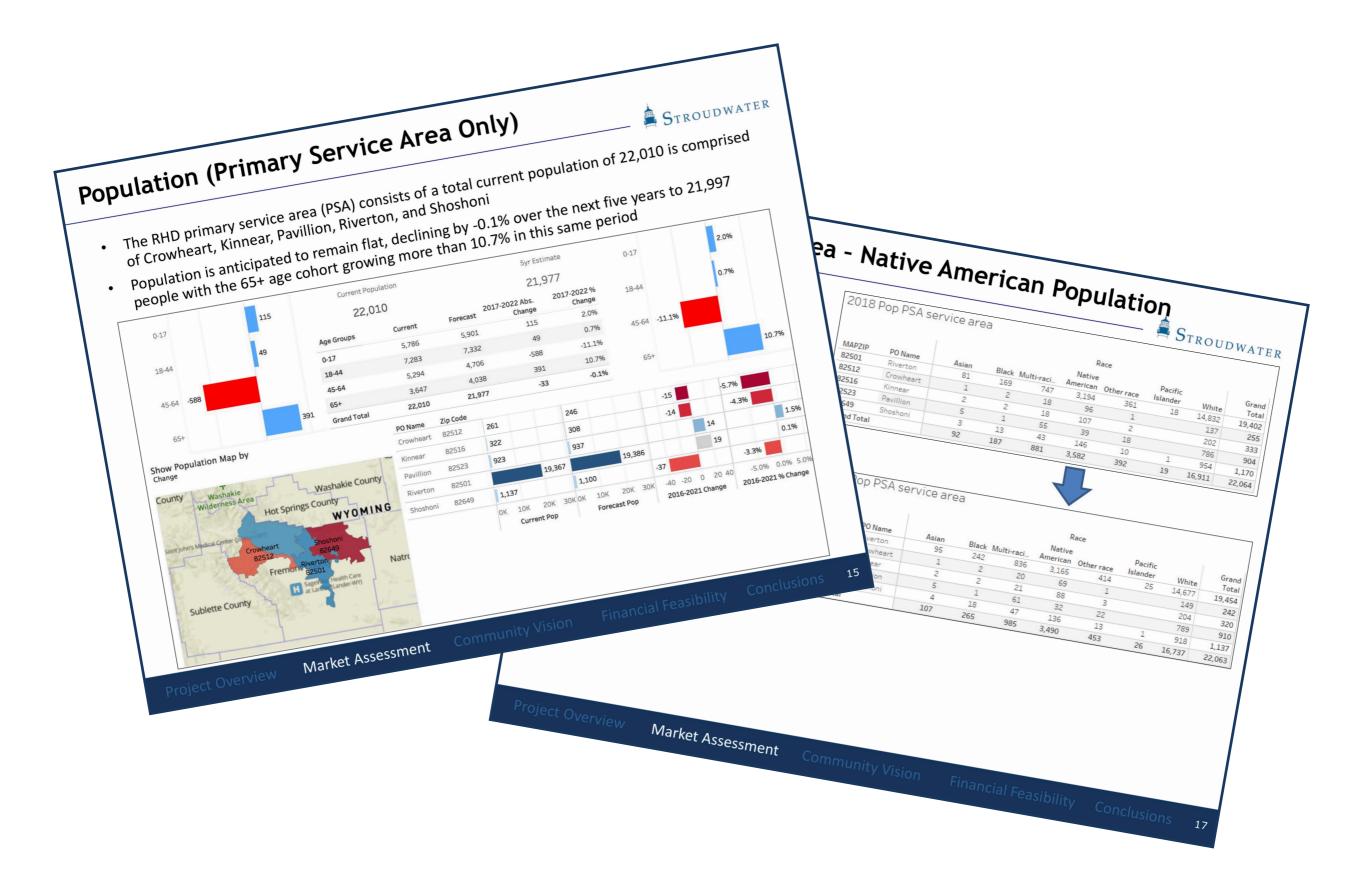

## **PRIMARY SERVICE AREA** Total current population 22,010

## FIVE YEAR ESTIMATE

Total decline: 0.1% Age 65+ growth: 10.7%

## NATIVE AMERICAN POPULATION

16% of primary service area population

| Grad Tot<br>Wyoming Medicare Inpatient Market Share (Kriver<br>Medicare Inpatient Market Share (Shoshoni Onl | Medicare market<br>share since 2015                                                                                                                                                                                                                                                                                                                                                                                                                                                                                                                                                                                                                                                                                                                                                                                                                                                                                                                                                                                                                                                                                                                                                                                                                                                                                                                                                                                                                                                                                                                                                                                                                                                                                                                                                                                                                                                                                                                                                                                                                                                                                                                                                             |                                                                                                                                                                                                                                                                                                                                                                                                                                                                                                                                          |                                                                                                                                                                                                                                                                                |                                                                                                                                                                                                                                                                                           |                                                                                                                                                                                                                                                                                                         |
|--------------------------------------------------------------------------------------------------------------|-------------------------------------------------------------------------------------------------------------------------------------------------------------------------------------------------------------------------------------------------------------------------------------------------------------------------------------------------------------------------------------------------------------------------------------------------------------------------------------------------------------------------------------------------------------------------------------------------------------------------------------------------------------------------------------------------------------------------------------------------------------------------------------------------------------------------------------------------------------------------------------------------------------------------------------------------------------------------------------------------------------------------------------------------------------------------------------------------------------------------------------------------------------------------------------------------------------------------------------------------------------------------------------------------------------------------------------------------------------------------------------------------------------------------------------------------------------------------------------------------------------------------------------------------------------------------------------------------------------------------------------------------------------------------------------------------------------------------------------------------------------------------------------------------------------------------------------------------------------------------------------------------------------------------------------------------------------------------------------------------------------------------------------------------------------------------------------------------------------------------------------------------------------------------------------------------|------------------------------------------------------------------------------------------------------------------------------------------------------------------------------------------------------------------------------------------------------------------------------------------------------------------------------------------------------------------------------------------------------------------------------------------------------------------------------------------------------------------------------------------|--------------------------------------------------------------------------------------------------------------------------------------------------------------------------------------------------------------------------------------------------------------------------------|-------------------------------------------------------------------------------------------------------------------------------------------------------------------------------------------------------------------------------------------------------------------------------------------|---------------------------------------------------------------------------------------------------------------------------------------------------------------------------------------------------------------------------------------------------------------------------------------------------------|
| <complex-block><complex-block><complex-block></complex-block></complex-block></complex-block>                | Lost Contribut<br>• Analysis below proj<br>2017 Financial performance<br>Transfer Benefits<br>Total 2017 Est. Discharg<br>Current SageWest Medi<br>Estimated SageWest<br>SageWest OP Rev relati<br>Estimated SageWest<br>SageWest OP Rev relati<br>Estimated Net OP Rev relati<br>Estimated Net OP Rev relati<br>Estimated Contribution M<br>Estimated SageWest's current M<br>(2110) and multiplying by Sage<br>SageWest generates about \$1<br>OP revenues, the total net revenues<br>Given the scale of existing opping SageWest SageW | ges for Riverton PSA (Source: Truven Health)<br>licare Market Share (Source: 2017 CMS Data)<br>st Discharges from Riverton PSA<br>et Revenue Per Discharge (Source: AHD.com; 2017 Data)<br>st Net Inpatient Revenue from Riverton PSA<br>ive to IP Revenue (2017 Cost Report WS G-2)<br>From Riverton PSA<br>'Referral Dollars to SageWest from Riverton PSA<br>Margin % (Source: Estimated)<br>tion Margin on Net Revenue from Riverton PSA<br>r 1% of Inpatient Market Share<br>arket Share % with Decline in Riverton Campus Services | SageWest<br>Riverton   2,110   44%   937   \$ 10,330   \$ 9,677,557   175%   \$ 16,894,112   \$ 26,571,669   80%   \$ 21,257,335   \$ 478,769   10%   \$ 4,787,688   discharges from the<br>of \$10,330 (AHD.com<br>con PSA today. Assur<br>ly \$26.5m.   * this revenue would | SageWest<br>Riverton     2,110     44%     937     \$ 10,330     \$ 9,677,557     175%     \$ 16,894,112     \$ 26,571,669     80%     \$ 21,257,335     \$ 478,769     15%     \$ 7,181,532     £ Riverton primary     n, 2017 data), this     ming an additional     fall to the bottom | SageWest<br>Riverton     2,110     44%     937     \$ 10,330     \$ 9,677,557     175%     \$ 16,894,112     \$ 26,571,669     80%     \$ 21,257,335     \$ 478,769     20%     \$ 9,575,376     v service area (PSA)     s model estimates that     al 175% of this amount in     n line. Assuming 80% |