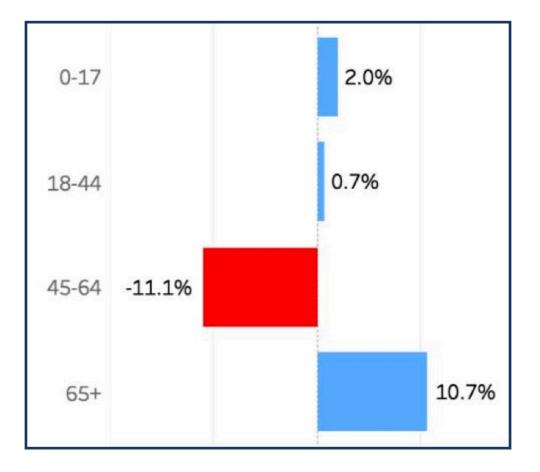

## FIVE YEAR ESTIMATE

Total decline: 0.1% Age 65+ growth: 10.7%

## 65+ AGE GROUP

Has the largest projected growth & will need services to meet healthcare needs